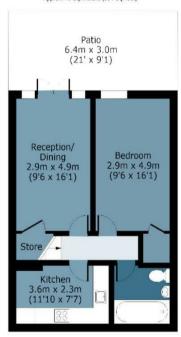

## Roman Road

Approx. Gross Internal Area 106 Sq M (1141 Sq Ft)

## Lower Ground Floor Approx. 49 Sq. meters (531 Sq. feet)

Measurements are approximate and for illustration purposes only. While we do not doubt the accuracy and completeness, we advise you conduct a careful independent assessment of the property to determine monetary value.