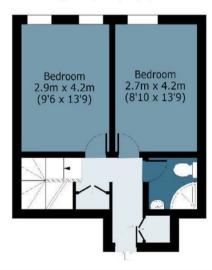

## Roman Road

Approx. Gross Internal Area 106 Sq M (1141 Sq Ft)

## Lower Ground Floor Approx. 49 Sq. meters (531 Sq. feet)

Measurements are approximate and for illustration purposes only. While we do not doubt the accuracy and completeness, we advise you conduct a careful independent assessment of the property to determine monetary value.